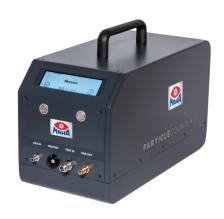

### **PARTICLE COUNTER**

VP 135046

With the PARTICLE COUNTER emission tester, you can really count every particle. Compact, rugged design, clearly readable display, rapid readiness for measurement and precise measurement results are the distinguishing features of the MAHA particle counter.

#### Description:

- · Advanced Diffusion Charging measurement principle
- · Particle counter with integrated display unit
- Time-saving and simple examination and diagnostics of particle count via partial flow method
- · Low maintenance
- No consumables
- · USB and Bluetooth interfaces
- · Heat-up time < 4 min.
- Calibration acc. to ISO 17025 via cooperation partner AVL

#### Scope of delivery:

- Basic particle counter unit in high-quality metal casing
- · Integrated display unit with keypad
- USB interface with cable
- · Bluetooth interface
- Packaging included